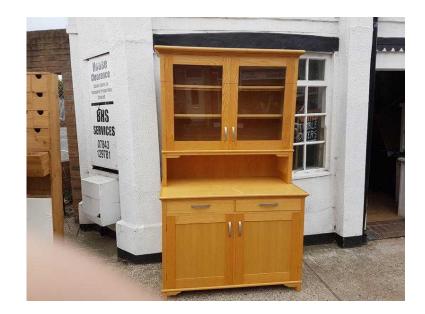

## Modern dresser in pine colour wood (250 GBP)

South East, East Sussex Location https://www.freeadsz.co.uk/x-451406-z

Comes in 2 parts. A few light age related marks on the top but this is a lovely pice of furniture. Measures are 125 cm wide x 63 cm deep x 310 cm high. This is a lovely handmade piece the pictures tells the better story. BHS SERVICES STATION ROAD BEXHILL TN40 1RG. Always over 100 used appliances in stock. CASH ON DELIVERY AVAILABLE. Delivery can be arranged. Please feel free to contact us for any information. 07876212176 078762121...(click to reveal full phone number) .;