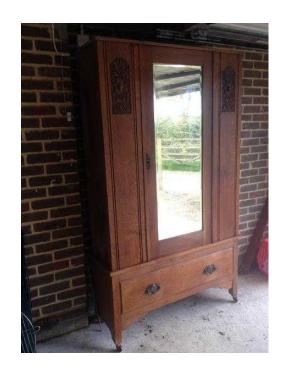

## Elegant antique solid oak wardrobe 500 UNDER CURRENT DAY VALUE (95 GBP)

Location **South East, Surrey** https://www.freeadsz.co.uk/x-451494-z

SAVE YOURSELF £500! This beautiful wardrobe would cost £600 from today's cabinate maker. Carved solid oak wardrobe of character. It has a mirrored door and also large drawer at low level. It dates back to about 1920 and has a simple but distinguished carved motif on both sides at the front. It is ideal for a hallway due to its fairly shallow depth of 350mm. Furthermore it is on casters and easily splits into two parts for ease of movement. External dimensions 1.13m wide x 400 mm deep x 1.97m.