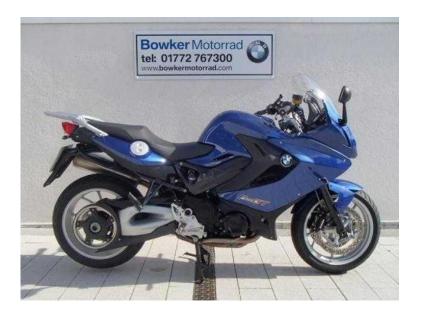

## BMW F800 2016 (8,495 GBP)

Location North, South Wirral https://www.freeadsz.co.uk/x-451523-z

Mileage: 2,137, Colour: Montego Blue Metallic, Date of registration: May 2016, Registration:

|            |      |                 |      |                 |      |                 |      |                 |      |                 |      |                 | 80<br>51ú |                 |      |                 |          |                 |      |
|------------|------|-----------------|------|-----------------|------|-----------------|------|-----------------|------|-----------------|------|-----------------|-----------|-----------------|------|-----------------|----------|-----------------|------|
| 3          | 24 A |                 |      |                 | 94 ( |                 |      | ō.              |      |                 | 94 ( |                 | 92        | ō.              |      |                 | <b>.</b> |                 | 9.   |
| https:/    |      | https:/<br>23-z |      | https:/<br>23-z | _         | https:/<br>23-z | _    | https:/<br>23-z | _        | https:/<br>23-z | _    |
| /www.fre   | BMW  | //www.fre       | BMW  | /www.fre        | BMW  | /www.fre        | BMW  | /www.fre        | BMW  | //www.fre       | BMW  | //www.fre       | BMW       | /www.fre        | BMW  | /www.fre        | BMW      | /www.fre        | BMW  |
| eadsz.co.i | F800 | eadsz.co.       | F800 | eadsz.co.i      | F800 | eadsz.co.       | F800 | eadsz.co.i      | F800 | eadsz.co.       | F800 | eadsz.co.       | F800      | eadsz.co.       | F800 | eadsz.co.       | F800     | eadsz.co.       | F800 |
| uk/x-4515  | 2016 | uk/x-4515       | 2016 | uk/x-4515       | 2016 | uk/x-4515       | 2016 | uk/x-4515       | 2016 | uk/x-4515       | 2016 | uk/x-4515       | 2016      | uk/x-4515       | 2016 | uk/x-4515       | 2016     | uk/x-4515       | 2016 |
|            |      |                 |      |                 |      |                 |      |                 |      |                 |      |                 |           |                 |      |                 |          |                 |      |