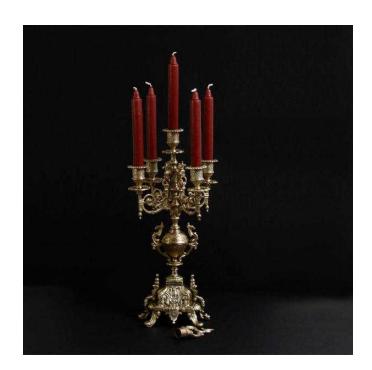

## French Ornate Baroque Style Brass Candelabra at kode-store (99 GBP)

London, London Location https://www.freeadsz.co.uk/x-451531-z

Ornate Baroque Style Brass Candelabra Truly exquisite and ornate. This candelabra comes with a cap for its capital. A thrilling addition to the right decor, grandiose and majestic. Product Dimensions Height: 515mm Width:240mm Candles Holder Size:25mm Weight:2.7kg free shipping find us at kode-store or email us