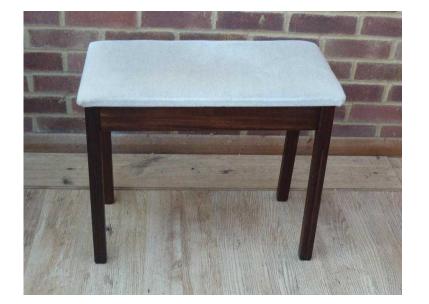

## Piano stool (25 GBP)

Location South East, East Sussex https://www.freeadsz.co.uk/x-451586-z

Cream velour topped piano stool with sheet music.

|                          |       |                                  |       |                                  |       |                                  |       |                                  |       |                                  |       | <b>INST</b>                      |       |                                  |       |                                  |       |                                  |       |
|--------------------------|-------|----------------------------------|-------|----------------------------------|-------|----------------------------------|-------|----------------------------------|-------|----------------------------------|-------|----------------------------------|-------|----------------------------------|-------|----------------------------------|-------|----------------------------------|-------|
|                          | i i   |                                  |       | 5.000                            |       | 3725                             |       |                                  |       |                                  |       |                                  |       |                                  |       |                                  |       |                                  |       |
| https://www.freeadsz.co. | Piano | https://www.freeadsz.co.<br>86-z | Piano |
| JK/X-4515                | stool | uk/x-4515                        | stool |