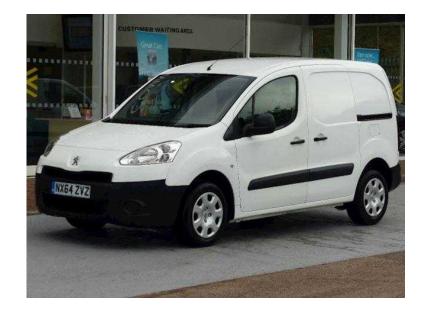

## **Peugeot Partner 2014 (6,290 GBP)**

Location Wales, Mid Glamorgan https://www.freeadsz.co.uk/x-451601-z

ref

|                         | Peugeot Partner                   | 2014    |
|-------------------------|-----------------------------------|---------|
|                         | https://www.freeadsz.co.u<br>01-z | dx-4516 |
| 温料                      | Peugeot Partner                   | 2014    |
|                         | https://www.freeadsz.co.u<br>01-z | √x-4516 |
| 温楽器                     | Peugeot Partner                   | 2014    |
|                         | https://www.freeadsz.co.u<br>01-z | √x-4516 |
|                         | Peugeot Partner                   | 2014    |
|                         | https://www.freeadsz.co.u<br>01-z | √x-4516 |
| 温繁煌                     | Peugeot Partner                   | 2014    |
|                         | https://www.freeadsz.co.u<br>01-z | √x-4516 |
| 40.                     | Peugeot Partner                   | 2014    |
|                         | https://www.freeadsz.co.u<br>01-z | √x-4516 |
|                         | Peugeot Partner                   | 2014    |
|                         | https://www.freeadsz.co.u         | √x-4516 |
|                         | Peugeot Partner                   | 2014    |
|                         | https://www.freeadsz.co.u<br>01-z | √x-4516 |
|                         | Peugeot Partner                   | 2014    |
| 回数<br>740%<br>20%<br>回读 | https://www.freeadsz.co.u         | √x-4516 |
|                         | Peugeot Partner                   | 2014    |
|                         | https://www.freeadsz.co.u<br>01-z | √x-4516 |