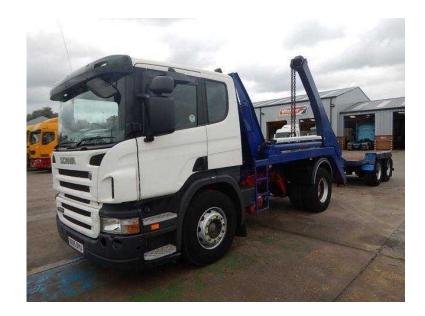

## Scania P380 2005 (11,950 GBP)

Location **East Midlands, Northamptonshire** https://www.freeadsz.co.uk/x-451719-z

Registration Number KX05 DYU, Chassis Number VLUP4X20009095192, First Registered 01.03.2005, £11,950.00, Scania P Series Sleeper Cab. Scania 380 Bhp Turbo Air To Air Charge Cooled Euro 3, Engine. Scania 12 Speed Opti-cruise Gearbox. Scania Single Reduction Drive Axle C/w Diff Lock. Ecas Drive Axle Air Suspension C/w In Cab Controls. Hyvalift Gearbox Driven Skip Loader Body C/w Extendable Arms And Rear Stabiliser Legs. Aluminium Fuel Tank. Exterior Sunvisor. Rear Facing Work Lights x 2. VBG Air Operated Drawbar Coupling C/w Air And Electrical Susie Couplings. Isringhausen Air Suspended Drivers Seat. Electric Windows. Electric Adjustable Heated Mirrors. Pop Up Sunroof. Air Conditioning (Not Tested). Eberspacher Programmable Night Heater. Adjustable Steering Column. Adjustable Headlamp Level Control. Cruise Control. Plated Weight 18,000 Kgs. Design Weight 20,000 Kgs. Train Weight 40,000 Kgs. Tested Until End January 2017. Mileage As Shown 1,077,018 Kms. Interior Image, COULDWELL TANDEM AXLE SKIP TRAILER. Reg No A159580, Chassis No 1958, First Reg 01.01.1991. Tandem Axle Chassis. 12Ft Steel Skip Carrier Body. TEC Axles C/w 385/65 R22.5 Wheels And Tyres. Steel Suspension. Full Drum Braking System. Dual Speed Landing Leg. Plated Weight 16,260 Kgs. Design Weight 18,000 Kgs. Tested Until End Expired, Vehicle Length 12.7 Mtrs. Vehicle Width 2.5 Mtrs. Vehicle Height 3.5 Mtrs. #KX05 DYU 1#KX05 DYU 2#, #KX05 DYU 3#KX05 DYU 4#, #KX05 DYU 5#KX05 DYU 6#, #KX05 DYU 7#,