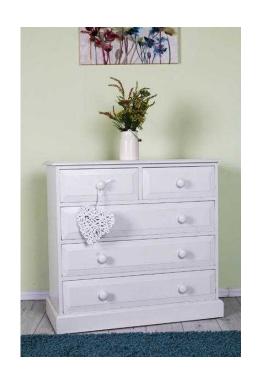

## QUALITY 2 OVER 3 SOLID PINE PAINTED CHEST - CAN DELIVER UK WIDE (139 GBP

South East. East Sussex Location https://www.freeadsz.co.uk/x-451932-z

LOVELY SOLID PINE CHEST OF DRAWERS PAINTED FARROW & BALL WHITE. IT IS A QUALITY MADE CHEST NOT FLAT PACK ALL TONGUE AND GROOVE AND DOVETAIL JOINTS SOLID THROUGHOUT, ALL DRAWERS SLIDE IN AND OUT AS THEY SHOULD, IT HAS SOME PAINT CHIPS AND MARKS FROM USE BUT IS CLEAN AND PRESENTABLE

W 3 FT - D 42 - H 88 CM

FREE LOCAL DELIVERY, OR COLLECTION FROM EASTBOURNE EAST SUSSEX, WE CAN COURIER ALL ITEMS PLEASE MESSAGE ME FOR A QUOTE, YOU ARE ALSO WELCOME TO ARRANGE YOUR OWN COURIER TO COLLECT, ANY QUESTIONS JUST ASK, PLEASE VIEW MY OTHER SIMILAR ITEMS THANKS