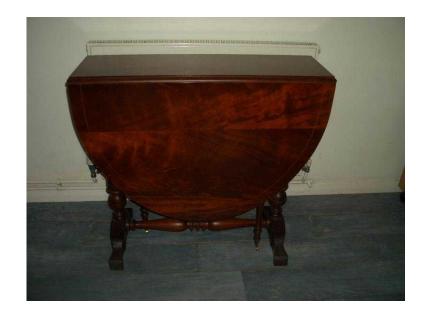

## **Gate Leg Table amp Four Chairs (50 GBP)**

Location **South East, West Sussex** https://www.freeadsz.co.uk/x-455702-z

Table measures 32"x12" when closed and 32"x 52" fully open. Four matching chairs with beige fabric covers. In good.