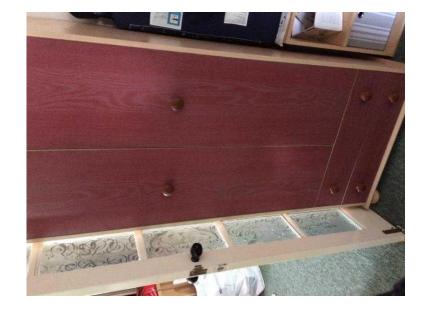

## Pine pink wardrobe (15 GBP)

Location **South East, West Sussex** https://www.freeadsz.co.uk/x-455705-z

Pine pink wardrobe for sale. Two drawers and one hanging rail. Good.

|    | Pine           | pink       | wardrobe   |
|----|----------------|------------|------------|
|    | https://www.fr | eeadsz.co. | .uk/x-4557 |
|    | Pine           | pink       | wardrobe   |
|    | https://www.fr | eeadsz.co. | .uk/x-4557 |
| 線線 | Pine           | pink       | wardrobe   |
|    | https://www.fr | eeadsz.co. | .uk/x-4557 |
|    | Pine           | pink       | wardrobe   |
|    | https://www.fr | eeadsz.co. | .uk/x-4557 |
| 胆能 | Pine           | pink       | wardrobe   |
|    | https://www.fr | eeadsz.co. | .uk/x-4557 |
|    | Pine           | pink       | wardrobe   |
|    | https://www.fr | eeadsz.co. | .uk/x-4557 |
|    | Pine           | pink       | wardrobe   |
|    | https://www.fr | eeadsz.co  | .uk/x-4557 |
|    | Pine           | pink       | wardrobe   |
|    | https://www.fr | eeadsz.co. | .uk/x-4557 |
|    | Pine           | pink       | wardrobe   |
|    | https://www.fr | eeadsz.co. | .uk/x-4557 |
|    | Pine           | pink       | wardrobe   |
|    | https://www.fr | eeadsz.co. | .uk/x-4557 |