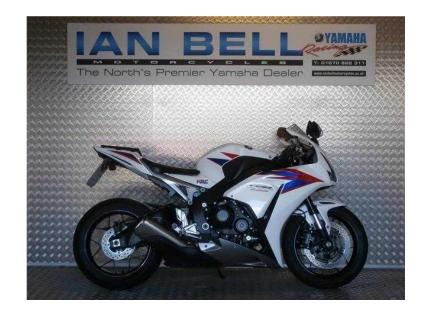

## Honda CBR 2013 (8,299 GBP)

同学发生间。

Location North, Tyne And Wear https://www.freeadsz.co.uk/x-455763-z

2013/13 REG, 8491 MILES, 2 X LOCAL OWNERS, NEW R1 FORCES SALE, 20TH ANNIVERSARY MODEL, APART FROM THE TAIL TIDY THIS BIKE IS NICE AND STANDARD JUST HOW WE LIKE THEM, FULL SERVICE HISTORY, EXPERIENCE THAT WARM WELCOME FOR YOURSELF IN OUR FRIENDLY RELAXED SHOWROOMS WITH EASY ON SITE PARKING. UK DELIVERY SERVICE TO YOUR DOOR IS AVAILABLE. ALL OUR BIKES COME WITH A NO QUIBBLE 3X MONTH WARRANTY INCLUDED IN THE PRICE. FINANCE AVAILABLE FROM AS LITTLE AS £100.00 DEPOSIT. ALL BIKES ARE HPI. CLEARED AND SERVICED. TYRE AND M.O.T. SERVICE W.U.W. TRAINING SCHOOL OFFERING CBT,DAS AND ADVANCED RIDING. WINNERS OF THE PRESTIGIOUS 2013 YAMAHA C.S.I. AWARD. £ 8299