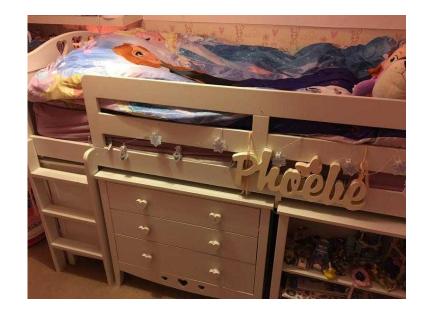

## **Cabinbed from Next (150 GBP)**

Location London, London https://www.freeadsz.co.uk/x-455778-z

Solid white wood cabin bed from Next. Comes with chest of drawers, 2 door cupboard/wardrobe, pull out shelf/desk. Very good condition, few scratches/nics where paint has come off (would touch up nicely) width: 3ft 2", length 6ft 5", height 4ft 3" takes a standard single mattress (mattress not included) bought new from Next 3years ago for approximately £600 collection