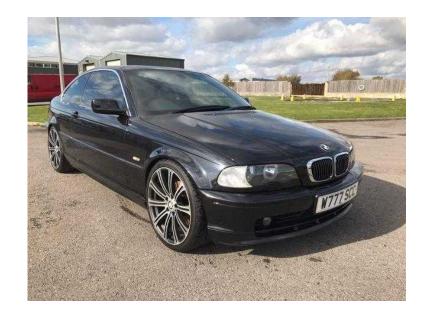

## **BMW 3 Series 2000 (2,395 GBP)**

Location **South East, West Sussex** https://www.freeadsz.co.uk/x-455864-z

Reg (W777SCC), 2 Keys, 3 months warranty, Service history, Air conditioning, Airbags, Alarm, Alloy wheels, Anti-Lock Brakes, Body Coloured Bumpers, Computer, Cruise control, Electric windows, Electric door mirrors, Front Fog Lights, Heated seats, Immobiliser, Leather seats, Power steering, Remote central locking, Satellite navigation, Sports seats, Sunroof, Traction Control System. BLACK, COMES WITH 3 Months warranty, HPI report and VOSA mileage report Open 7 days a week, Can call from 8am till 8pm, Viewings by appointments only. View the web page at WWW.KELLYSTRADINGS.CO.UK to see more photo's and stock. All Cards Accepted (surcharge may apply), Bankers Draft, Bank Transfer and Cash. Finance Available. PART EXCHANGE WELCOME, £2,395