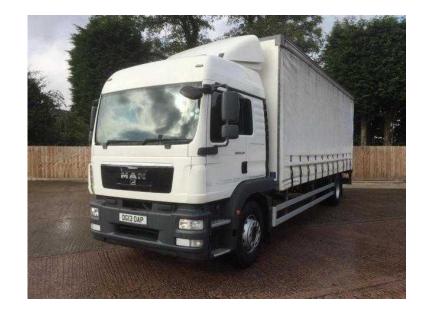

## **MAN 18 2013**

Location **West Midlands, West Midlands** https://www.freeadsz.co.uk/x-455867-z

MAN 18.250, Auto, 192839km, 24ft Cartwright body, Dhollandia column tail lift, 13 Reg, Inspected ready to go. Stock No: N/A, Year: 2013, Mileage: N/A,