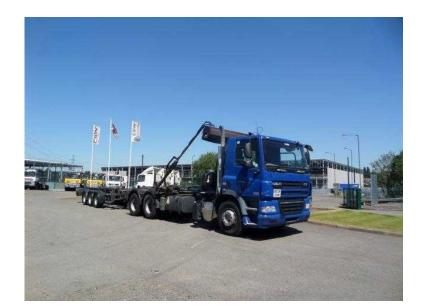

## **DAF CF 2008**

Location West Midlands, West Midlands https://www.freeadsz.co.uk/x-455874-z

2008 DAF CF85 410 6×2 Drawbar Hooklift, rear lift axle with MULTILIFT equipment and sheet system, manual gearbox. Registration BX08 EHN, Year 2008 (08), GVW (Tons) 26, £