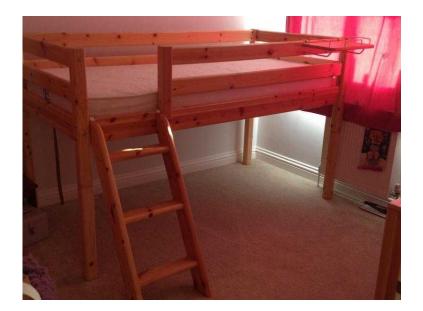

## FLEXA childs cabin type bed with mattress (250 GBP)

Location South East, Surrey https://www.freeadsz.co.uk/x-455950-z

FLEXA light pine wood childs cabin bed with mattress small side table which attaches to bed Matching 3 drawer cabinet in pink Smoke and dog free property ;

|                                                                                           |                                                                                           |                                                                                           | 1                                                                                         |                                                                                           |                                                                                           |                                                                                           |                                                                                           |                                                                                           |                                                                                           |
|-------------------------------------------------------------------------------------------|-------------------------------------------------------------------------------------------|-------------------------------------------------------------------------------------------|-------------------------------------------------------------------------------------------|-------------------------------------------------------------------------------------------|-------------------------------------------------------------------------------------------|-------------------------------------------------------------------------------------------|-------------------------------------------------------------------------------------------|-------------------------------------------------------------------------------------------|-------------------------------------------------------------------------------------------|
|                                                                                           |                                                                                           |                                                                                           |                                                                                           |                                                                                           |                                                                                           |                                                                                           |                                                                                           |                                                                                           |                                                                                           |
| FLEXA childs cabin type bed<br>with mattress<br>https://www.freeadsz.co.uk/x-4559<br>50-z |