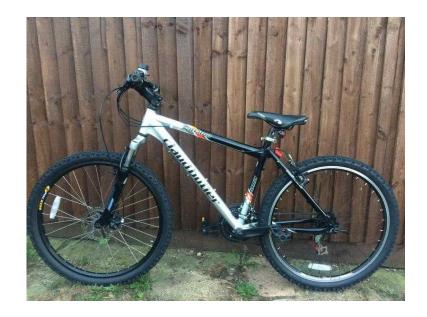

## **CLAUD BUTLER MOUNTAIN BIKE (160 GBP)**

Location London, London

https://www.freeadsz.co.uk/x-456093-z

CLAUD BUTLER (RAVANA) 18" MOUNTAIN BIKE. NEW TYRES & INNER TUBES. THIS BIKE IS IN

GOOD CONDITION Front Mech: Shimano Rear Mech: Shimano Chainset: Shimano Cassette: Shimano

21 GEARS

LIGHT WEIGHT ALLOY FRAME PICKUP FROM ORPINGTON KENT BUYER FREE TO VIEW BIKE

If you View the mountain bike you would want to buy Any questions my number is 07802491531

078024915...(click to reveal full phone number) FEEL FREE TO RING OR TEXT.