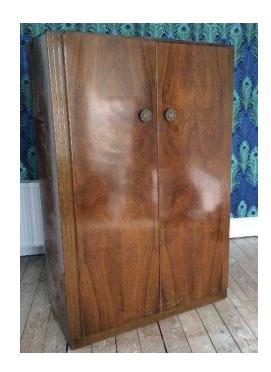

## Wardrobe

Location **South East, Kent** https://www.freeadsz.co.uk/x-456102-z

Wardrobe: Width 48", depth 21", height 72" click to

| Wardrobe https://www.freeadsz.co.uk/x-4561 | Wardrobe https://www.freeadsz.co.uk/x-4561 | Wardrobe  https://www.freeadsz.co.uk/x-4561 | Wardrobe  https://www.freeadsz.co.uk/x-4561 | Wardrobe  https://www.freeadsz.co.uk/x-4561 | Wardrobe  https://www.freeadsz.co.uk/x-4561 | Wardrobe https://www.freeadsz.co.uk/x-4561 | Wardrobe  https://www.freeadsz.co.uk/x-4561 | Wardrobe https://www.freeadsz.co.uk/x-4561 02-z | Wardrobe  https://www.freeadsz.co.uk/x-4561 02-z |
|--------------------------------------------|--------------------------------------------|---------------------------------------------|---------------------------------------------|---------------------------------------------|---------------------------------------------|--------------------------------------------|---------------------------------------------|-------------------------------------------------|--------------------------------------------------|