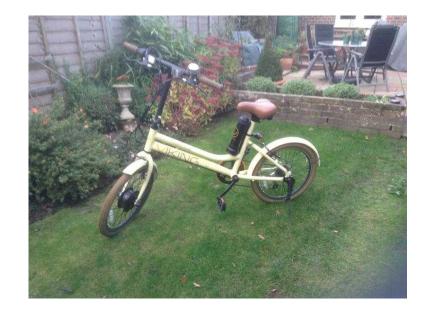

## Electric Bike (220 GBP)

Location South East, East Sussex https://www.freeadsz.co.uk/x-456146-z

As new. Battery lasts appx 15 miles. Easy to.

| Electric | Electric  https://www.freeadsz.co.uk 46-z | Electric  https://www.freeadsz.co.uk/46-z | Electric  https://www.freeadsz.co.uk/46-z |
|----------|-------------------------------------------|-------------------------------------------|-------------------------------------------|-------------------------------------------|-------------------------------------------|-------------------------------------------|-------------------------------------------|-------------------------------------------|-------------------------------------------|
| lectric  | ectric<br>reeadsz.co.uk/x-4               | lectric<br>freeadsz.co.uk/x-4             | lectric<br>freeadsz.co.uk/x-              | lectric                                   | lectric                                   | lectric<br>freeadsz.co.uk/x-4             | lectric<br>freeadsz.co.uk/x-4             | lectric<br>freeadsz.co.uk/x-4             | Electric Bike                             |
| Bike     | Bike                                      | Bike                                      | Bike                                      | Bike                                      | Bike                                      | Bike                                      | Bike                                      | Bike                                      |                                           |