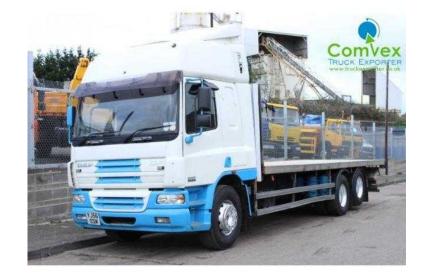

## **DAF CF 2006 (7,750 GBP)**

Location North, Tyne And Wear https://www.freeadsz.co.uk/x-456222-z

Price: £7,750, Manufacturer: DAF Trucks, Model: CF75.310 FAS, Year: 2006, Vehicle Type: Rigid Trucks, Axle Configuration: 6x2, Carrying Capacity: 15 Tonne, Cab Type: Sleeper cab, Year 2006, 6x2 Axle, Rear Lift, Double Wheel, Spacecab, 310hp Engine, 8 Speed Manual Gearbox, 27ft Flatbed Body, Underslung Rear Tail-Lift, Twinsleeper, LED Lights, 801,881km, Excellent Truck Inside and Out, Credit to the Previous, \*, \*