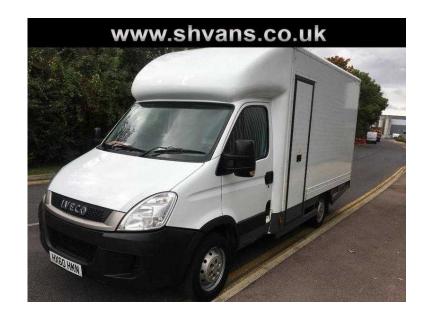

## Iveco Daily 2010 (3,990 GBP)

Location London, London https://www.freeadsz.co.uk/x-456244-z

2010 60REG IVECO DAILY 35 S 13 LUTON BOX VAN ... 170,000 MILES WARRANTED WITH FULL SERVICE HISTORY ... DIRECT ONE COMPANY OWNER FORM NEW ... LONG MOT ... FULLY MAINTAINED ... VERY GOOD CONDITION DRIVES PERFECT ANY QUESTIONS PLEASE CALL 01992 800758 01992 8007...(click to reveal full phone number) £3990