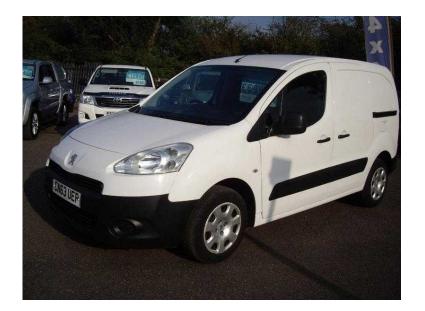

## Peugeot Partner 2013 (6,995 GBP)

Location London, London https://www.freeadsz.co.uk/x-456248-z

presented in gloss white with a caged bulkhead and side loading door. finance can be arranged call now on 01268 281941 01268 2819...(click to reveal full phone number) as warranty and road side recovery available on request contract vehicles direct with full service history