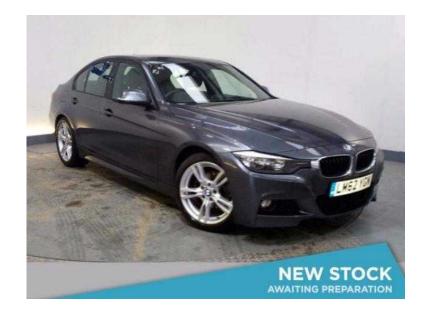

## **BMW 3 Series 2012 (150 GBP)**

Location **South West, Gloucestershire** https://www.freeadsz.co.uk/x-456289-z

1 Owner From New With Service History THE BMW 3 SERIES TAKES DRIVING PLEASURE TO NEW HEIGHTS £1680 Of Optional Extras Including BMW Diesel With BluePerformance, Rear Seats Centre Armrest For Increase Rear Passenger Comfort, Aluminium Hexagon Interior Trim And Finished In Mineral Grey Metallic Paint With Luxurious Full Black Dakota Leather Upholstery Mp3 iPhone iPod USB & Aux Music Ports, Keyless Entry, Radar-Type Reverse Parking Sensors, Bluetooth Wireless SmartPhone Connectivity, Cruise Control, Rain Sensing Windscreen Wipers, Manual 6-Speed Gearbox, Automatic Headlights With Dusk Sensor, 18In Alloy Wheels, Day Running Lights, Front Fog Lights, Tinted Glass, Anti Dazzle Rear View Mirror, Engine Start/Stop Fuel Saving Technology, Hill Holder Electronic Handbrake, Cornering Brake Control, Regenerative Brakes, Stability Control System, Electronic Brake Distribution, Isofix, Flat Tyre Indicator, Dual-Zone Climate Control, Internet Special Offer Price PX Welcome On Site Price Only RAC APPROVED Cars Price Matched Daily for Guaranteed Value for Money Minutes from Bristol and Taunton Just over the bridge from Cardiff Carbase the largest used car dealer in the South West Within easy reach of the M5 M4 M6 and M25 Carbase Buy with Confidence Bristol branch