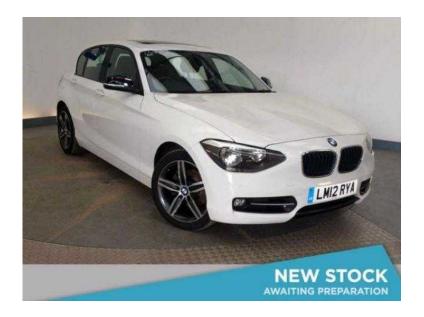

## **BMW 1 Series 2012 (12,500 GBP)**

Location **South West, Avon** https://www.freeadsz.co.uk/x-456295-z

1 Owner From New With Service History SPIRITED ELEGANCE & SCULPTED DESIGN COMBINING HIGH LEVEL PERFORMANCE & EFFICIENCY £2270 Of Optional Extras Including Automatic 8 Speed Transmission, Glass Sunroof, Rain Sensor With Automatic Headlight Activation, Enhanced Bluetooth Telephone Functionality With Telematics, USB Audio Interface And Voice Control, High Gloss Black Inteior Trim, BMW Professional Multimedia Navigation System And Finished In Alpine White With Anthracite/Red Track Cloth Upholstery Mp3 iPhone iPod USB & Aux Music Ports, Keyless Entry, 17In Alloy Wheels, Day Running Lights, Front Fog Lights, Tinted Glass, Engine Start/Stop Fuel Saving Technology, Hill Holder Electronic Handbrake, Cornering Brake Control, Regenerative Brakes, Stability Control System, Electronic Brake Distribution, Isofix, Flat Tyre Indicator, Air Conditioning Internet Special Offer Price PX Welcome On Site Price Only RAC APPROVED Cars Price Matched Daily for Guaranteed Value for Money Minutes from Bristol and Taunton Just over the bridge from Cardiff Carbase the largest used car dealer in the South West Within easy reach of the M5 M4 M6 and M25 Carbase Buy with Confidence Weston super Mare branch Isofix, Keyless