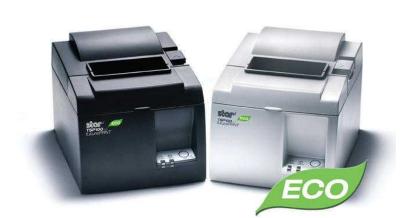

## Printers UK-Best Star TSP143II Restaurant Receipt Printer- Tilldirect (164 GBP)

Location London, London https://www.freeadsz.co.uk/x-456441-z

TSP100 series, TSP143, the all in one receipt printer. Every one of the parts and software are included into one box. Star TSP143U, USB, Cutter, POS receipt printers are quick and solid with innovative usefulness for POS Systems. New all Receipt printer, receipting software is included with the latest TSP100 printer driver. Features: Paper Auto-Cutter Internal power supply High speed throughput: 28 receipts per minute Instant "Wake Up" from Sleep Mode Energy Star Qualified 75% reduction in power consumption compared to standard Star printers Up to 70% reduction of paper consumption "Plug & Play" USB drivers "Drop-In & Print" paper loading All accessories, cables, drivers and software included For More Information, Please Visit:http://www.tilldirect.com/printers/23-tsp143ii.html Reach us at : 44 33 3011 5659 What's App Text "HI" to order