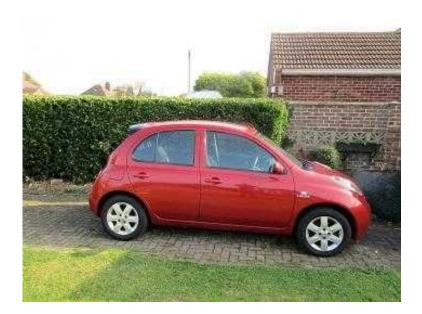

## Nissan Micra 2005, 1.5 diesel (995 GBP)

Location South East, West Sussex https://www.freeadsz.co.uk/x-456512-z

LOW ROAD TAX BRACKET RECENT, FULL SERVICE, NEW TYRES AND CAMSHAFT TIMING BELT, M.O.T. JUNE 2017. ALTHOUGH THIS VEHICLE HAS COVERED 127,000 MILES IT IS IN A VERY GOOD AND CLEAN CONDITION AND HAS GOT A FULL SERVICE HISTORY ;