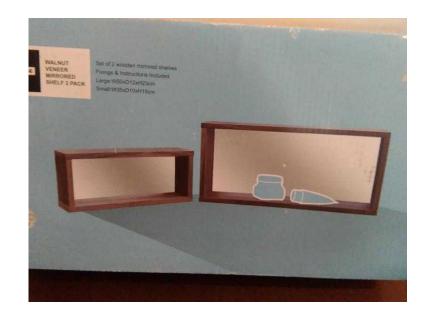

## **New and Boxed Mirrored Bathroom Shelves Walnut Finish (12 GBP)**

South West, Hampshire Location https://www.freeadsz.co.uk/x-456544-z

The shelves have a walnut finish and the set comprises of two shelves. The large one is (in centimetres) W50 D12 H23 and the smaller one is W35 D10 H15. The shelves are boxed and unused. Offers.