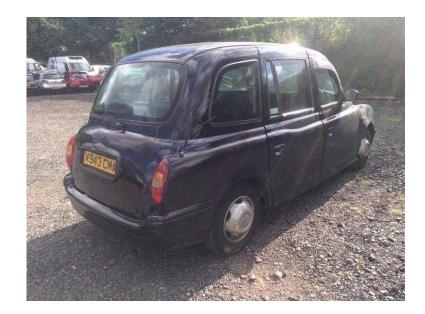

## **London Taxi International TX1 LTI (500 GBP)**

Location **West Midlands, Worcestershire** https://www.freeadsz.co.uk/x-456575-z

X reg, 2.7 engine with manual gearbox fitted, showing 280,000 miles on the clock, runs and drives really nice, however got a few marks on body while sitting around in yard, exhaust blowing, for more info please call 01214395280 012143952...(click to reveal full phone number) between 9:00am-6:00pm we are based at 79-81 Aston Hall Road, Birmingham, B6