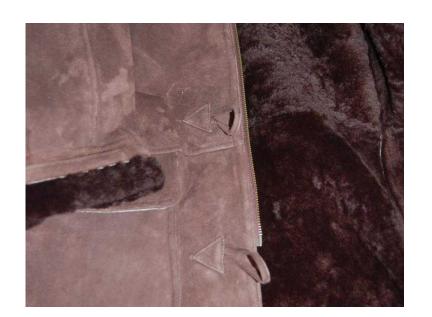

## UNWORN SHEEPSKIN DUFFLE COAT

Classic style Antique Brown shade men's Nappa Sheepskin duffle coat.

Made from medium weight Sheepskin, the coat has been treated which makes this coat very practical, as most surface marks can be simply wiped off with a damp cloth. The matching Sheepskin hood is completely detachable.

The coat fastens with a strong metal zip and also has traditional toggle and loops that conceal the zip. A wonderfully warm, hard wearing coat that will give many years of good wear!

DUFFLE

DUFFLE

DUFFLE