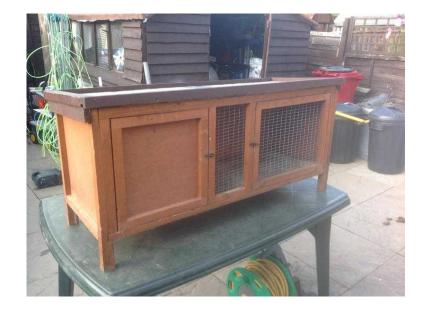

## Rabbit hutch (30 GBP)

Location **South East, Surrey** https://www.freeadsz.co.uk/x-457025-z

Rabbit hutch with legs separate bedding size 46InL x40inW X 22.25in all in good order

| Rabbit                             | hutch   |
|------------------------------------|---------|
| https://www.freeadsz.co.uk<br>25-z | /x-4570 |
| Rabbit                             | hutch   |
| https://www.freeadsz.co.uk<br>25-z | /x-4570 |
| Rabbit                             | hutch   |
| https://www.freeadsz.co.uk<br>25-z | /x-4570 |
| Rabbit                             | hutch   |
| https://www.freeadsz.co.uk<br>25-z | /x-4570 |
| Rabbit                             | hutch   |
| https://www.freeadsz.co.uk<br>25-z | /x-4570 |
| Rabbit                             | hutch   |
| https://www.freeadsz.co.uk<br>25-z | /x-4570 |
| Rabbit                             | hutch   |
| https://www.freeadsz.co.uk<br>25-z | /x-4570 |
| Rabbit                             | hutch   |
| https://www.freeadsz.co.uk<br>25-z | /x-4570 |
| Rabbit                             | hutch   |
| https://www.freeadsz.co.uk<br>25-z | /x-4570 |
| Rabbit                             | hutch   |
| https://www.freeadsz.co.uk<br>25-z | /x-4570 |