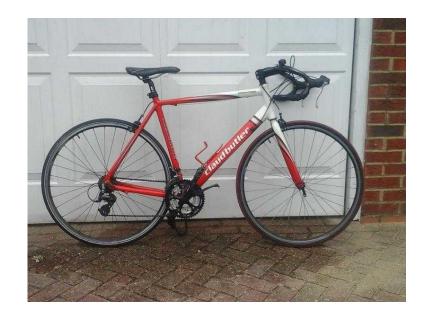

## **Claud Butler Racing Bike (110 GBP)**

Location **South East, East Sussex** https://www.freeadsz.co.uk/x-457059-z

22 inch frame. Red, ten year's old, in good.

| 70 iii | Claud Butler Racing Bike                  |
|--------|-------------------------------------------|
|        | https://www.freeadsz.co.uk/x-4570<br>59-z |
|        | Claud Butler Racing Bike                  |
|        | https://www.freeadsz.co.uk/x-4570<br>59-z |
|        | Claud Butler Racing Bike                  |
|        | https://www.freeadsz.co.uk/x-4570<br>59-z |
| 344    | Claud Butler Racing Bike                  |
|        | https://www.freeadsz.co.uk/x-4570<br>59-z |
| 蘇縣間    | Claud Butler Racing Bike                  |
|        | https://www.freeadsz.co.uk/x-4570<br>59-z |
| 温暖     | Claud Butler Racing Bike                  |
|        | https://www.freeadsz.co.uk/x-4570<br>59-z |
|        | Claud Butler Racing Bike                  |
|        | https://www.freeadsz.co.uk/x-4570<br>59-z |
|        | Claud Butler Racing Bike                  |
|        | https://www.freeadsz.co.uk/x-4570<br>59-z |
|        | Claud Butler Racing Bike                  |
|        | https://www.freeadsz.co.uk/x-4570<br>59-z |
| 温暖     | Claud Butler Racing Bike                  |
|        | https://www.freeadsz.co.uk/x-4570<br>59-z |