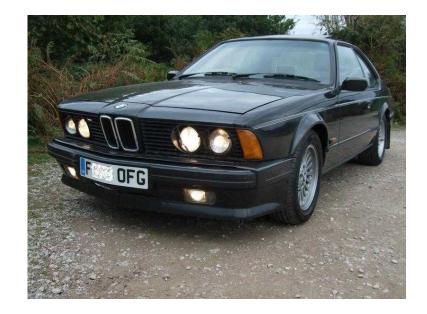

## **BMW 635 CSI Highline 1988 (6,950 GBP)**

Location South East, Kent https://www.freeadsz.co.uk/x-457295-z

Restored rust free example in Black with full grey leather interior. Just fully serviced, new front and rear discs and pads, New MOT. Electric windows, sunroof, seats etc all work as they should. 'barn find' project that is 99% complete. Solid example of this appreciating BMW classic Haywards Heath 07912301569 079123015...(click to reveal full phone)