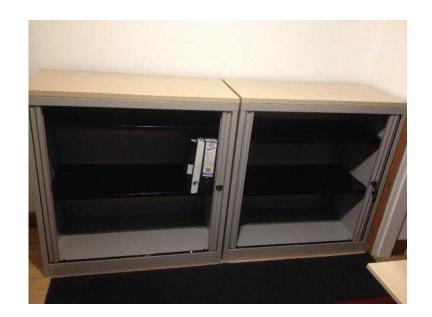

## Steel office filing cabinet. Light grey with beech top amp sliding doors. (30 GBP)

East Midlands, Northamptonshire Location https://www.freeadsz.co.uk/x-457367-z

Steel office filing cabinet. Light grey with beech top & sliding doors. Two shelves. Size: 1m wide x 0.47m deep x 1.04m high. Can also be used for general storage cabinets at home, shed or garage. Rigid construction and in very good condition. Quantity 2 available at £30 each or £50 for both.