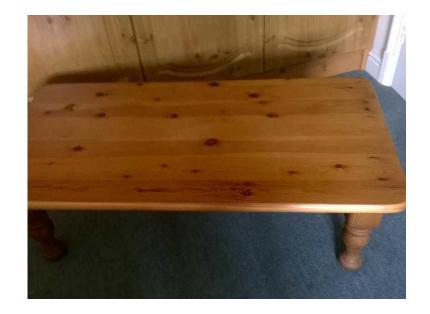

## Coffee table (60 GBP)

Location **East Midlands, Northamptonshire** https://www.freeadsz.co.uk/x-457368-z

Solid pine coffee table. Measurements: Height 1ft 4ins / length 4 ft / width 2ft. Very good.

|   | Coffee                            | table |
|---|-----------------------------------|-------|
|   | https://www.freeadsz.co.uk/x-68-z | 4573  |
|   | Coffee                            | table |
| 1 | https://www.freeadsz.co.uk/x-68-z | 4573  |
|   | Coffee                            | table |
|   | https://www.freeadsz.co.uk/x-68-z | 4573  |
| 羅 | Coffee                            | table |
|   | https://www.freeadsz.co.uk/x-68-z | 4573  |
|   | Coffee                            | table |
|   | https://www.freeadsz.co.uk/x-68-z | 4573  |
|   | Coffee                            | table |
|   | https://www.freeadsz.co.uk/x-68-z | 4573  |
| 烈 | Coffee                            | table |
|   | https://www.freeadsz.co.uk/x-68-z | 4573  |
|   | Coffee                            | table |
|   | https://www.freeadsz.co.uk/x-68-z | 4573  |
|   | Coffee                            | table |
|   | https://www.freeadsz.co.uk/x-68-z | 4573  |
|   | Coffee                            | table |
|   | https://www.freeadsz.co.uk/x-68-z | 4573  |