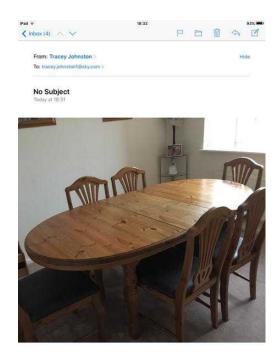

## Dining room (150 GBP)

Location **East Midlands, Northamptonshire** https://www.freeadsz.co.uk/x-457374-z

Beautiful old English pine 6 seater extending dining table and 6 chairs with dark brown faux leather seats. These items have been used but are in very good condition and from a smoke free environment. Buyer collect Measurements 1600 mm X 1000 not extended 2000 mm 1000 mm extended;