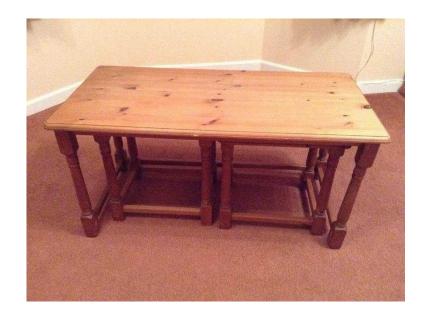

## Pine Long John Nested Tables (100 GBP)

Location **East Midlands, Northamptonshire** https://www.freeadsz.co.uk/x-457376-z

Long john pine table with two small tables underneath. Long john 19" width x 38" length x 19" height. All tables in good condition. Match tv cabinet also.