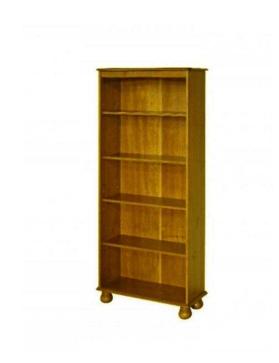

## Beautiful 6ft tall real pine Dovedale 5 tier bookcase with finial legs H179cm x W74cm

East Midlands, Northamptonshire Location

https://www.freeadsz.co.uk/x-457377-z

The main picture is a gallery photo as I cannot get a good shot of the whole bookcase top to bottom being so tall. The colour is close to pic 2 and 3.

Height 179cm (5.87ft so almost 6ft)

Width 74 cm (2.4ft)

Depth 20 cm (7.9inches)

Although in very good condition, it is used and will show some signs of use.

Viewing welcome

Does not dismantle as far as I can tell, can deliver locally FREE strictly within 5 miles from my postcode nn9 5jl.