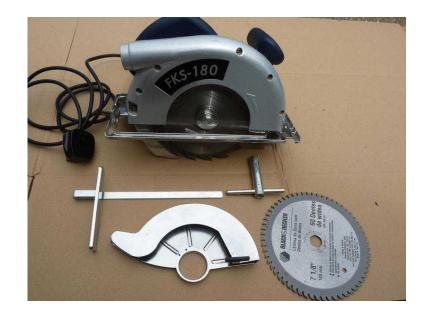

## ferm circular saw (35 GBP)

Location South West, Isle Of Wight https://www.freeadsz.co.uk/x-457401-z

ferm circular saw fks 180 hardly used in new

|                  |          |                  |            |                  | <b>%</b> |                  |            |                  |            |                  |            |                  | <b>7.1</b> .9 |                  |          |                  |            |                  | 迴霧         |
|------------------|----------|------------------|------------|------------------|----------|------------------|------------|------------------|------------|------------------|------------|------------------|---------------|------------------|----------|------------------|------------|------------------|------------|
| https://www.free | ferm     | https://www.fre  | ferm       | https://www.free | ferm     | https://www.fre  | ferm       | https://www.free | ferm       | https://www.free | ferm       | https://www.free | ferm          | https://www.free | ferm     | https://www.free | ferm       | https://www.free | ferm       |
| eadsz.co.uk/x-45 | circular | eadsz.co.uk/x-45 | circular s | eadsz.co.uk/x-45 | circular | eadsz.co.uk/x-45 | circular s | eadsz.co.uk/x-45 | circular s | eadsz.co.uk/x-45 | circular s | eadsz.co.uk/x-45 | circular      | eadsz.co.uk/x-45 | circular | eadsz.co.uk/x-45 | circular s | eadsz.co.uk/x-45 | circular s |
| 574              | saw      | 574              | saw        | 574              | saw      | 574              | saw        | 574              | saw        | 574              | saw        | 574              | saw           | 574              | saw      | 574              | saw        | 574              | saw        |