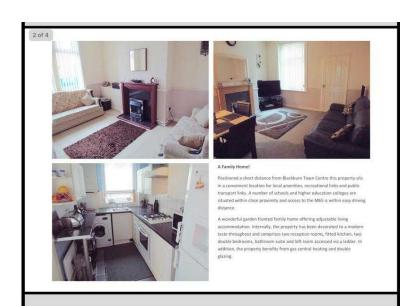

## Full description

A wonderful garden fronted family home offering adjustable living accommodation. Internally, the property has been decorated to a modern taste throughout and comprises two reception rooms, fitted kitchen, two double bedrooms, bathroom suite and loft room accessed via a ladder. In addition, the property benefits from gas central heating and double glazing. Family Home

Very Close To Blackburn Town Centre

Two Reception Rooms & Fitted Kitchen

Two Double Bedrooms & Loft Room

**Bathroom Suite** 

Gas Central Heating & Double Glazing

Hall x . Lounge 9'6" x 13'5" (2.9m x 4.1m). Double glazed uPVC window, electric fire and radiator. Dining Room 13'3" x 13'9" (4.04m x 4.2m). Double glazed uPVC window, electric fire, under stair storage and radiator. Kitchen 6'2" x 11'1" (1.88m x 3.38m). UPVC double glazed door opening on top the yard, double glazed uPVC window, fitted wall and base units with roll top work surface, tiled splash backs, stainless steel sink with drainer, integrated electric oven, integrated gas hob, over hob extractor, space for washing machine, and space for fridge/freezer. Landing x . Access to converted loft area with ladder. Master Bedroom 13'4" x 13'5" (4.06m x 4.1m). Double glazed uPVC window and radiator. Bedroom 13'4" x 11'4" (4.06m x 3.45m). Double glazed uPVC window and radiator. Bathroom 5' x 8'1" (1.52m x 2.46m). Low flush WC, panelled bath with thermostatic shower over, top-mounted sink, extractor fan and radiator. BONUS/Loft Room 11'6" x 14'8" (3.5m x 4.47m). Double glazed velux window and built-in storage