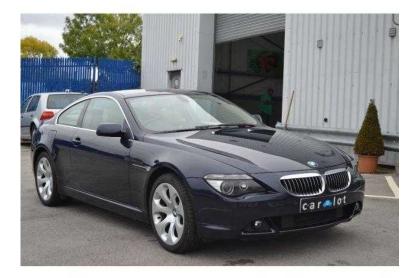

## BMW 6 Series 2005 (10,950 GBP)

Location East Midlands, Nottinghamshire https://www.freeadsz.co.uk/x-457492-z

THIS INCREDIBLE LOW MILEAGE BMW 650I HAS JUST ARRIVED ON SITE WITH US HERE AT CARALOT, BLUE, CONDITION It has been exceptionally well looked after and maintained by its former keepers from new. SERVICE HISTORY It is supplied to you with a documented 5 services and will be fully serviced by ourselves. It will receive a fresh 12 month MOT prior to sale. PRESENTATION It looks lovely presented in blue and rides on stunning looking 19" alloy wheels. It boasts an incredibly clean and tidy cream leather interior that has not been abused in anyway. SPECIFICATION It has an incredible level of specification that includes panoramic glass roof, satellite navigation, front and rear parking sensors, automatic lights and wipers, heated steering wheel, bluetooth, cruise control, electric memory seats, lumbar support, electric windows and mirrors. Please call the team today for more details of this stunning example. CARALOT We offer fantastic part exchange valuations, bank beating interest rates on our finance packages, industry leading extended warranties, and all of our vehicles are HPI clear. All cars fully prepared to a high standard and fully valeted for sale. We deliver nationwide, please call to reserve this wonderful example today. Caralot, award winning car dealership, the most enjoyable car buying experience you'll ever have... £10,950