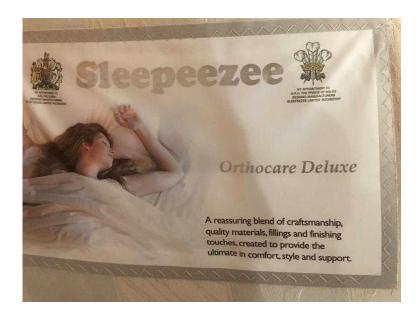

回数据回

A Sleepeezee Orthacare Deluxe double mattress (4ft 6") in excellent condition. It is approximately 4 years old but feels brand new. The mattress was rotated on a regular basis prolonging the life and gives a medium to firm feel Only selling as wife decided to buy a king size bed so reluctantly selling - honestly has a great feel. Please let me know if you have any questions;