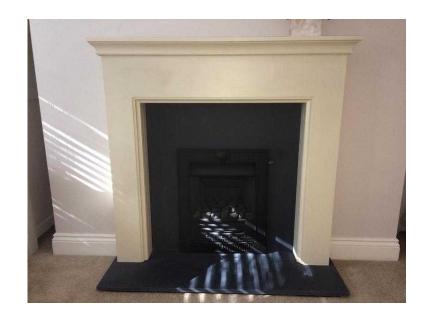

## Painted fire surround (50 GBP)

Location **South East, East Sussex** https://www.freeadsz.co.uk/x-457578-z

Stone coloured painted MDF surround External dims: Mantlepiece width = 125 cms, Surround width = 116 cms Overall height 117 cms, depth = 15 cms, 1" rebate Internal dims - H = 86 cms, W = 83 cms ;