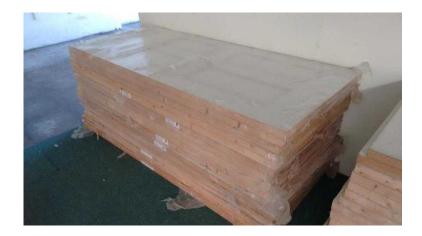

## Premdor moulded 6 panel FD 30 fire doors, 78quot x 33quot (79 GBP)

Location

South East, East Sussex

We have a number of these, unused and most still in their packaging. Bargain price at £79 each. Further discount if you buy 3 or more. A sturdy internal 6 panel door with a woodgrain textured face, factory primed and ready for on site finishing. This door provides 30 minutes of fire protection when hung in accordance with the manufacturer's instructions in an appropriate frame with intumescent strips in the jambs and head, or top and long edges of the door. Brand: Premdor Material: Wood Finish: Primer Finish Type: Primed Fire Door: 30 minutes Core Type: Solid Engineered Core Construction: Panel and Moulded Number of Panels: 6 Moulding: Raised Both Sides Door Trimming Sides (mm): 3 Door Trimming Bottom (mm): 5 Dimensions Size (in): H 78in x W 33in x D 44mm Size (mm): H 1981mm x W 838mm x D 44mm Being sold for Hope Woodwork charity in Eastbourne. We also have a few matching standard doors for £25 and FD60 (1 hour hardwood fire doors) for £225. We'll match the price if you can find them cheaper elsewhere. ;