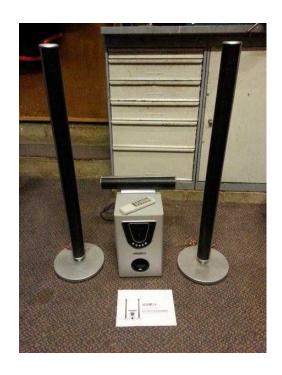

## **Acoustic Solutions AS 122 Home Theatre Sound System (10 GBP)**

Location South East, Surrey https://www.freeadsz.co.uk/x-457663-z

Acoustic Solutions AS 122 Home Theatre Sound System In good fully Working Condition Power Output 100 Watts . Remote control and Instruction Manual Collection