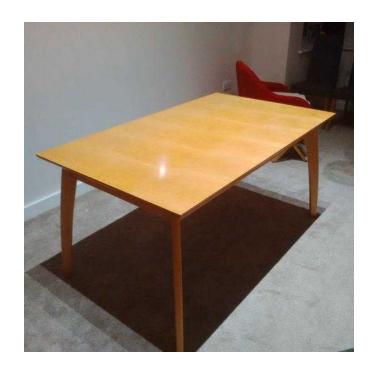

## **Dining Room Table (39 GBP)**

Location **South East, West Sussex** https://www.freeadsz.co.uk/x-457672-z

Nice M & S dining table. Beech. Good condition. 145cms x 90 extending to 185 approx. with additional middle section. Might be able to deliver.