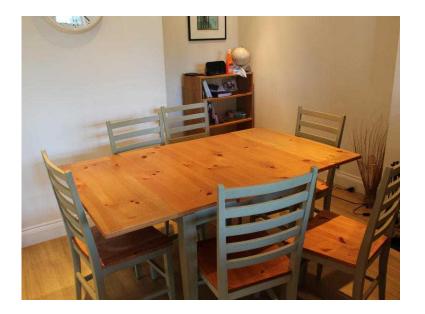

## Extending Wooden table and 6 chairs (160 GBP)

Location South East, West Sussex https://www.freeadsz.co.uk/x-457673-z

Dining room table that comfortable fits four and extends to fit six. Pine finish with green/grey legs.backs to chairs. Good condition, with some markings and minor.