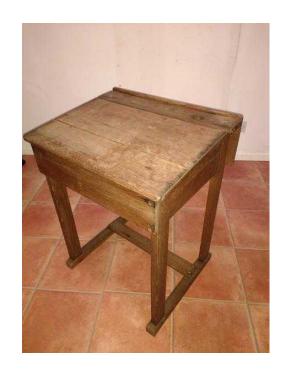

## Old School Desk (20 GBP)

Location **South East, West Sussex** https://www.freeadsz.co.uk/x-457679-z

Top opening desk with ink well. Retro style.;

| Old School | Old School  https://www.freeadsz.co.uk/x-79-z |
|------------|-----------------------------------------------|-----------------------------------------------|-----------------------------------------------|-----------------------------------------------|-----------------------------------------------|-----------------------------------------------|-----------------------------------------------|-----------------------------------------------|-----------------------------------------------|
| ol Desk    | Desk<br>:o.uk/x-4576                          | ol Desk                                       |                                               | Desk                                          | Desk                                          | 0. –                                          |                                               | o.uk/x-4576                                   | o.uk/x-4576                                   |