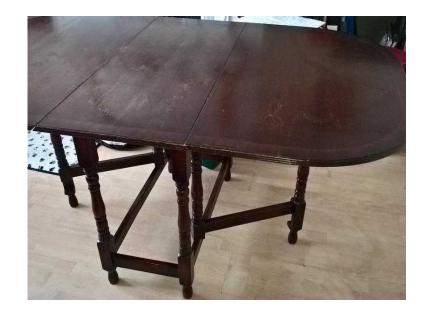

## **Drop Leaf Table (25 GBP)**

Location **South East, West Sussex** https://www.freeadsz.co.uk/x-457681-z

1950-1960's drop leaf table in good condition. H:74cm:L:93:W:41 (153 open). Table top is slightly water damaged/faded -just needs a bit of TLC. A good piece of solid furniture - great value at £25 ono. Buyer.