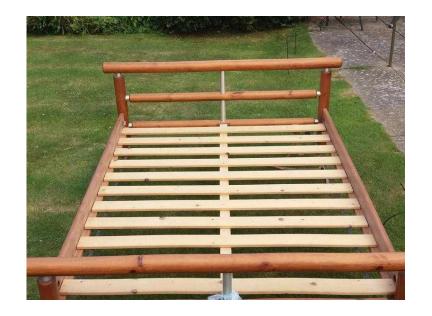

## King size honey coloured chunky wood bed frame (100 GBP)

Location **South East, West Sussex** https://www.freeadsz.co.uk/x-457689-z

Good condition Chunky waxed finish wood Solid slatted base Currently dismantled but easy to assemble No mattress;