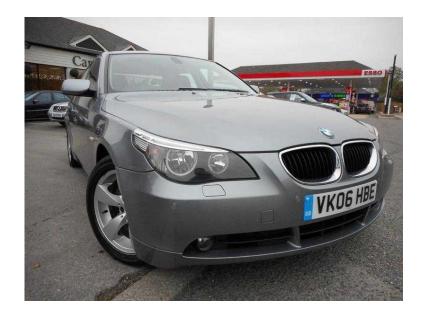

## **BMW 5 Series 2006 (6,595 GBP)**

Location **South West, Isle Of Wight** https://www.freeadsz.co.uk/x-457767-z

This lovely 2 owner BMW 520D Se saloon 4dr Automatic has only covered 78000 miles from new and comes with a full service history with the vast majority being main BMW dealer. It is in excellent condition inside and out and has been very well looked after. Features include, cruise control, auto lights rain sensing wipers, leather multi function steering wheel, 17" alloys, front spot lights, front & rear parking sensors. remote central locking with 2 keys, air conditioning, electric windows, electric mirrors and radio Cd. See more at carsofchichester.co.uk. All cars are Hpi checked and come with warranty. Finance & part exchange are available.